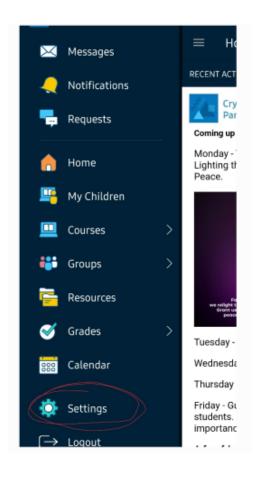

## SAMSUNG users- Getting Notifications

| ← Acc                                                                                                                                                                                     | ount Set      | ttings           | S      |  |  |
|-------------------------------------------------------------------------------------------------------------------------------------------------------------------------------------------|---------------|------------------|--------|--|--|
| Account Settings                                                                                                                                                                          | Notifications | Privacy Settings |        |  |  |
| Notifications<br>Schoology sends you notifications when actions occur that<br>involve you. You can select which notifications you would<br>like to receive.<br>Turn Off All Notifications |               |                  |        |  |  |
| Devices F<br>SM-G990W                                                                                                                                                                     |               | ush Notificati   | ons 🔊  |  |  |
| Course update posted                                                                                                                                                                      |               | On               | • 0n • |  |  |
|                                                                                                                                                                                           |               | - Ch             | • Un • |  |  |
| Course comments on up<br>assignments, or discussion                                                                                                                                       |               | off              | • On • |  |  |
| Comments on my posts                                                                                                                                                                      |               | On               | • On • |  |  |
| Course content created                                                                                                                                                                    |               | o#               | • On • |  |  |
| Course materials overdu                                                                                                                                                                   |               | On               | • On • |  |  |
| School Groups                                                                                                                                                                             |               | 🖂 Email          | Mobile |  |  |
| Group update posted                                                                                                                                                                       |               | On               | • On • |  |  |
| Group comments on upo<br>discussions                                                                                                                                                      | lates or      | off              | • On • |  |  |