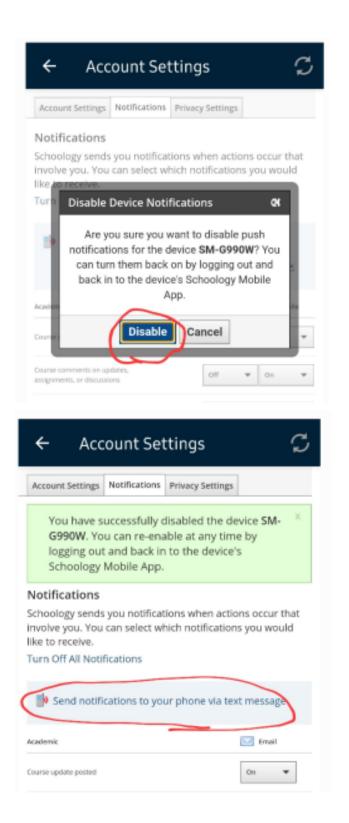

| ÷                            | Account Sett                                                                                          | ings                                                              | S        |
|------------------------------|-------------------------------------------------------------------------------------------------------|-------------------------------------------------------------------|----------|
| Accoun                       | t Settings Notifications P                                                                            | rivacy Settings                                                   |          |
| 69                           | Carrier:<br>Select                                                                                    | e at any time l<br>it cell number be<br>Only US and<br>supported. | R        |
| Comments<br>←                | os ny posts<br>Account Sett                                                                           |                                                                   | • •<br>C |
| Accour                       | nt Settings Notifications P                                                                           | rivacy Settings                                                   |          |
|                              | Your text message set                                                                                 | tings were upd                                                    | ated. ×  |
| School<br>involve<br>like to | cations<br>ogy sends you notification<br>you. You can select whic<br>receive.<br>ff All Notifications |                                                                   |          |
| E E                          | dit<br>Mobile Phone                                                                                   | V                                                                 |          |
| Academic                     |                                                                                                       | 🔛 Email                                                           | Mobile   |
| Course up                    | date posted                                                                                           | On 🔻                                                              | On 🔻     |
| Course co                    | mments on updates,                                                                                    | off 🔻                                                             | On 🔻     |

Please note that your 'keypad' may not open therefore, copy and paste your phone number in. Ie. type it in notes/text then copy and paste your number.

SAMSUNG users- Getting Notifications